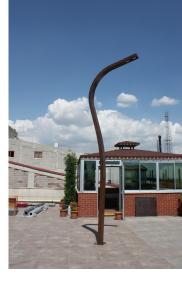

Light column series with minimal and robust design in different heights, ideal for ambient illumination of squares, avenues, paths, parks, walkways and gardens. Vertical diffused lighting distribution developed for iBaton guarantees visual comfort, safety and improved quality of space.

For all its diversity and flexibility, iBaton with its purist look stands for an attractive structure that enhances urban environments both by day and by night with design and lighting effects. Basic form in geometry meets the most innovative technology to create this product with its ultramodern style.