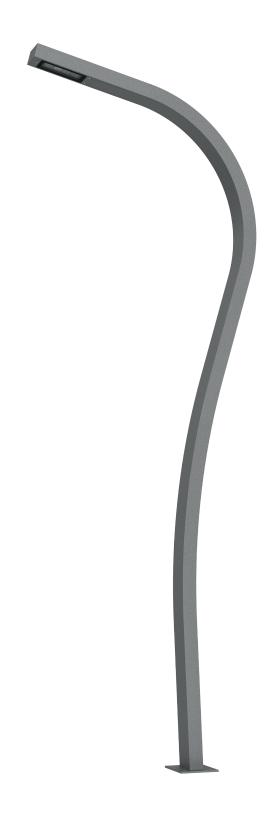

## **Smooth and Pure**

Smooth, decorative light column with clear lines and opal diffusers provide high visual comfort and glare control. The modular luminaires, based on rectangular shape aluminium profile and housing, offer various aesthetic and performance solutions.

## Solid Design and Easy to Install

The solid luminaire, which is equipped with an integral power supply unit, is optionally available with DALI control or in the user-friendly On-Off version.

The product is supplied pre-wired, permitting simple, rapid and safe installation.

## Technical Features

Corrosion resistant double layer polyester powder coated paint finish hot dip galvanised steel housing, with stainless steel screws (A4 grade) and silicone gaskets. Power unit is built in. Available in anthracite gray as a standard finish or any desired RAL colour.