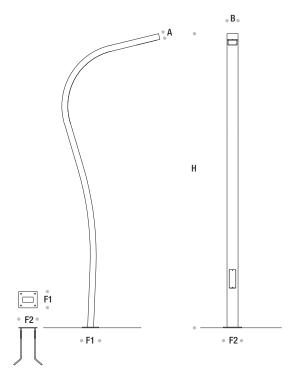

| iBaton P |       |                    |        |        |         |         |        |
|----------|-------|--------------------|--------|--------|---------|---------|--------|
| Codes    | Power | Colour Temperature | A (mm) | B (mm) | F1 (mm) | F2 (mm) | H (mm) |
| LB1611   | 36W   | 3000K / 4000K      | 80     | 150    | 220     | 250     | 3000   |
| LB1612   | 54W   | 3000K / 4000K      | 80     | 150    | 220     | 250     | 4000   |
| LB1613   | 72W   | 3000K / 4000K      | 80     | 150    | 220     | 250     | 5000   |
|          |       |                    |        |        |         |         |        |