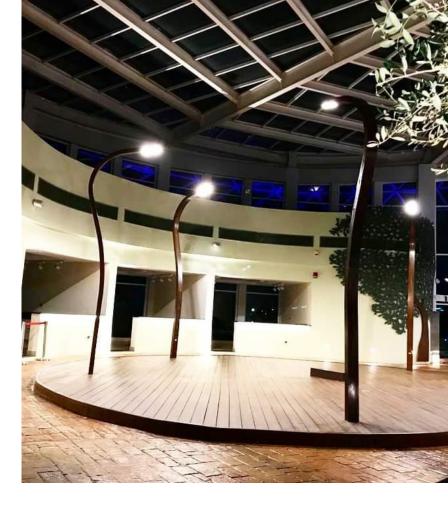

Light column series with minimal and robust design in different heights, ideal for ambient illumination of squares, avenues, paths, parks, walkways and gardens. Vertical diffused lighting distribution developed for iBaton guarantees visual comfort, safety and improved quality of space.

Architectural LED bollard and light column range inspires architects, designers and system integrators with its exceptional quality, functional lighting and remarkable creativity.

For all its diversity and flexibility, iBaton with its purist look stands for an attractive structure that enhances urban environments both by day and by night with design and lighting effects. Basic form in geometry meets the most innovative technology to create this product with its ultramodern style.