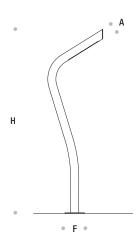

| iBaton |       |                    |        |        |        |
|--------|-------|--------------------|--------|--------|--------|
| Codes  | Power | Colour Temperature | A (mm) | H (mm) | F (mm) |
| LB2262 | 12W   | 3000K / 4000K      | 50     | 1140   | 120    |