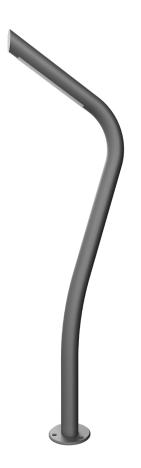

## **Smooth and Pure**

Smooth, decorative bollard and light column with clear lines and opal diffusers provide high visual comfort and glare control. The modular luminaires, based on round shape aluminium profile and housing, offer various aesthetic and performance solutions.

## Solid Design and Easy to Install

The solid luminaire, which is equipped with an integral power supply unit, is optionally available with DALI control or in the user-friendly On-Off version.

The product is supplied pre-wired, permitting simple, rapid and safe installation.

## Technical Features

Corrosion resistant double layer polyester powder coated paint finish hot dip galvanised steel housing, with stainless steel screws (A4 grade) and silicone gaskets. Power unit is built in. Available in anthracite gray as a standard finish or any desired RAL colour.