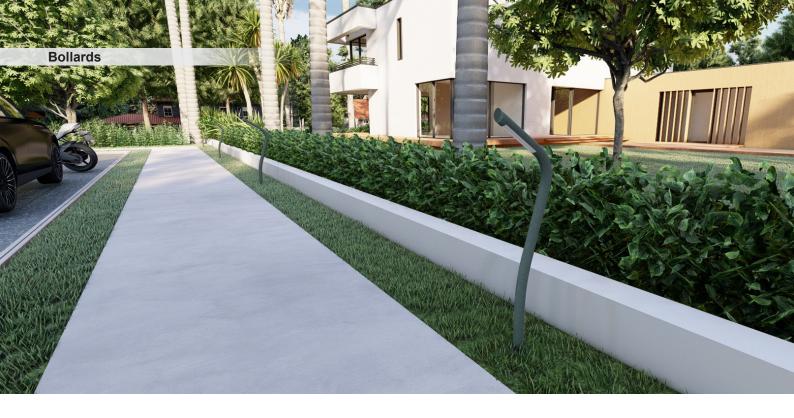

Light column and bollard series with minimal and robust design in different heights, ideal for ambient illumination of squares, avenues, paths, parks, walkways and gardens. Vertical diffused lighting distribution developed for iBaton guarantees visual comfort, safety and improved quality of space.

Architectural LED bollard and light column range inspires architects, designers and system integrators with its exceptional quality, functional lighting and remarkable creativity.

## **Smooth and Pure**

Smooth, decorative bollard and light column with clear lines and opal diffusers provide high visual comfort and glare control. The modular luminaires, based on round shape aluminium profile and housing, offer various aesthetic and performance solutions.

For all its diversity and flexibility, iBaton with its purist look stands for an attractive structure that enhances urban environments both by day and by night with design and lighting effects. Basic form in geometry meets the most innovative technology to create this product with its ultramodern style.