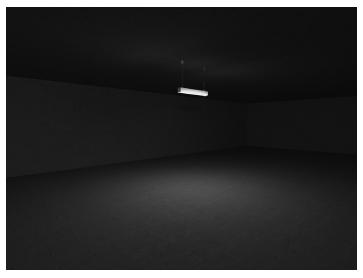

ination, enhancing environments with a modern and elegant design.

Architectural ceiling lighting range inspires architects, designers and system integrators with its exceptional quality, homogenous beam angles and remarkable creativity.

## **High Performance and Uniform**

iAsta is a compact and high performance luminaire with impressive versatility. Suitable for easy installation on ceilings.

Continuous LED aluminium profiles installed continuously to create uniform lines of light and provide high visual comfort.

## Integrated Solution and Easy to Install

Plug and play built-in system with the fully integrated universal power supply unit.

The watertight plug connector ensures easy, fast and secure installation The robust luminaire fits seamlessly into the architecture.















Diffused beam





## Technical Features

Corrosion resistant double layer polyester powder coated paint finish extruded aluminium housing with stainless steel screws (A4 grade) and silicone gaskets. Power unit is built in. Available in anthracite gray as a standard finish or any desired RAL colour. BSILINEA® LED Module.

LED MacAdam Step 3

Nominal Voltage 220V-240V AC, 50/60Hz

Operating Temperature -40°C / +55°C

Control Systems On-Off, 1-10V DIM, DALI Interface

Protection Class IP54

Impact Resistance IK08

Insulation Class I

Complies with EN60598 and relevant standards.