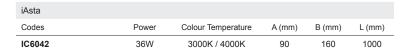

LED MacAdam Step 3

Nominal Voltage 220V-240V AC, 50/60Hz

Operating Temperature -40°C / +55°C

Control Systems On-Off, 1-10V DIM, DALI Interface

Protection Class IP54

Impact Resistance IK08

Insulation Class I