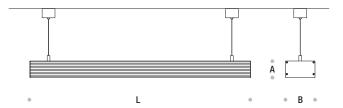

## **High Performance and Uniform**

iAsta is a compact and high performance luminaire with impressive versatility. Suitable for easy installation on ceilings.

Continuous LED aluminium profiles installed continuously to create uniform lines of light and provide high visual comfort.

Diffused beam