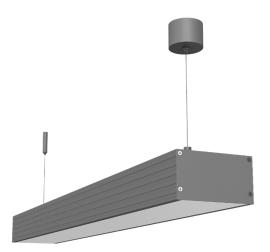

## **High Performance and Uniform**

iAsta is a compact and high performance luminaire with impressive versatility. Suitable for easy installation on ceilings.

Continuous LED aluminium profiles installed continuously to create uniform lines of light and provide high visual comfort.

## Integrated Solution and Easy to Install

Plug and play built-in system with the fully integrated universal power supply unit.

The watertight plug connector ensures easy, fast and secure installation The robust luminaire fits seamlessly into the architecture.