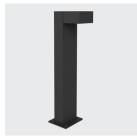

# **Versatile and High-Performance**

With a minimalist lighting system and distinctive compact features, illuminates in a versatile way and discreetly blends into its surroundings. iMistral T is made of extruded aluminum, resulting in a form with simplicity matches its function.

# Technical Features

Corrosion resistant double layer polyester powder coated paint finish die cast aluminium housing, aluminium extruded column (EN AW-6060) with stainless steel screws (A4 grade) and silicone gaskets. Power unit is built in. Available in light gray as a standard finish or any desired RAL