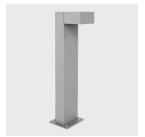

day and night. The luminaire is equipped with an integral power supply unit, is optionally available with DALI control or in the user-friendly On-Off version.

The product is supplied pre-wired, permitting simple, rapid and safe installation.





| • |  | В |
|---|--|---|
|   |  |   |
| Н |  |   |
|   |  |   |
|   |  |   |



| iMistral T |       |                    |        |        |        |             |
|------------|-------|--------------------|--------|--------|--------|-------------|
| Codes      | Power | Colour Temperature | A (mm) | B (mm) | C (mm) | H (mm)      |
| LB2492     | 22W   | 3000K / 4000K      | 200    | 100    | 220    | 1000 - 1200 |
| LB2493     | 30W   | 3000K / 4000K      | 200    | 100    | 220    | 1000 - 1200 |







МЗ







Available in Corten colour



Available in Silver colour



# Technical Features

Corrosion resistant double layer polyester powder coated paint finish die cast aluminium housing, aluminium extruded column (EN AW-6060) with stainless steel screws (A4 grade) and silicone gaskets. Power unit is built in. Available in light gray as a standard finish or any desired RAL

LED MacAdam Step 3

Nominal Voltage 220V-240V AC, 50/60Hz

Operating Temperature -40°C / +55°C

Control Systems 1-10V DIM, DALI Interface

Protection Class IP66

Impact Resistance IK09

Insulation Class I

Complies with EN60598 and relevant standards.