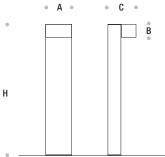

The product is supplied pre-wired, permitting simple, rapid and safe installation.

| • |  | В |
|---|--|---|
|   |  |   |
| Н |  |   |
|   |  |   |
|   |  |   |

| iMistral T |       |                    |        |        |        |             |
|------------|-------|--------------------|--------|--------|--------|-------------|
| Codes      | Power | Colour Temperature | A (mm) | B (mm) | C (mm) | H (mm)      |
| LB2492     | 22W   | 3000K / 4000K      | 200    | 100    | 220    | 1000 - 1200 |
| LB2493     | 30W   | 3000K / 4000K      | 200    | 100    | 220    | 1000 - 1200 |