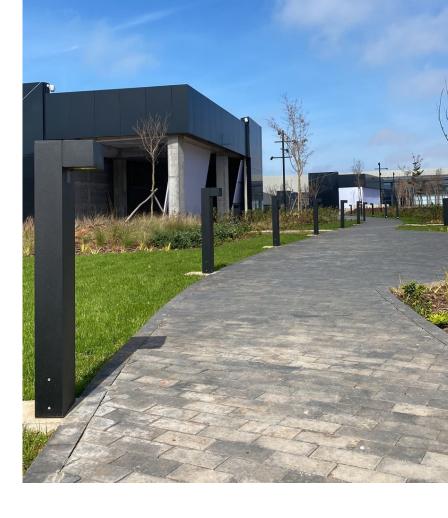

# **Bollards**

iMistral is a family of robust and high-quality construction light elements, designed on the basis of rectangular shapes. The series offers a high level of performance and visual comfort, creating the right atmosphere for all applications. Its design gives a coherent and elegant identity to the cityscape.

# **Versatile and High-Performance**

With a minimalist lighting system and distinctive compact features, illuminates in a versatile way and discreetly blends into its surroundings. iMistral T is made of extruded aluminum, resulting in a form with simplicity matches its function.

### Aesthetic and Easy to Install

Charming and independent: The light element is an aesthetic sight by day and night. The luminaire is equipped with an integral power supply unit, is optionally available with DALI control or in the user-friendly On-Off version.