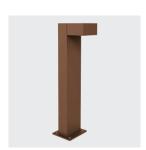

ement is an aesthetic sight by day and night. The luminaire is equipped with an integral power supply unit, is optionally available with DALI control or in the user-friendly On-Off version.

The product is supplied pre-wired, permitting simple, rapid and safe installation.





| • |  | В |
|---|--|---|
|   |  |   |
| Н |  |   |
|   |  |   |
|   |  |   |



| iMistral T |       |                    |        |        |        |             |
|------------|-------|--------------------|--------|--------|--------|-------------|
| Codes      | Power | Colour Temperature | A (mm) | B (mm) | C (mm) | H (mm)      |
| LB2492     | 22W   | 3000K / 4000K      | 200    | 100    | 220    | 1000 - 1200 |
| LB2493     | 30W   | 3000K / 4000K      | 200    | 100    | 220    | 1000 - 1200 |







МЗ







Available in Corten colour



Available in Silver colour



# Technical Features

Corrosion resistant double layer polyester powder coated paint finish die cast aluminium housing, aluminium extruded column (EN AW-6060) with stainless steel screws (A4 grade) and silicone gaskets. Power unit is built in. Available in light gray as a standard finish or any desired RAL

LED MacAdam Step 3

Nominal Voltage 220V-240V AC, 50/60Hz

Operating Temperature -40°C / +55°C

Control Systems 1-10V DIM, DALI Interface

Protection Class IP66

Impact Resistance IK09

Insulation Class I

Complies with EN60598 and relevant standards.