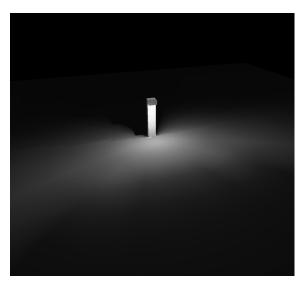

The luminaire with stylized appearance and with improvements in installation, maintenance and service life offers a wide variety of light distributions that ensure effective values, visual comfort and light output for pedestrian areas and streets without light pollution. The possibility to use various photometric distribution with optional mounting heights allows designers to illuminate differing urban spaces with original system configurations.