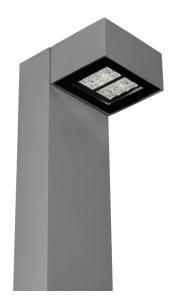

# **Versatile and High-Performance**

With a minimalist lighting system and distinctive compact features, illuminates in a versatile way and discreetly blends into its surroundings. iMistral T is made of extruded aluminum, resulting in a form with simplicity matches its function.

The luminaire with stylized appearance and with improvements in installation, maintenance and service life offers a wide variety of light distributions that ensure effective values, visual comfort and light output for pedestrian areas and streets without light pollution. The possibility to use various photometric distribution with optional mounting heights allows designers to illuminate differing urban spaces with original system configurations.

### Aesthetic and Easy to Install

Charming and independent: The light element is an aesthetic sight by day and night. The luminaire is equipped with an integral power supply unit, is optionally available with DALI control or in the user-friendly On-Off version.